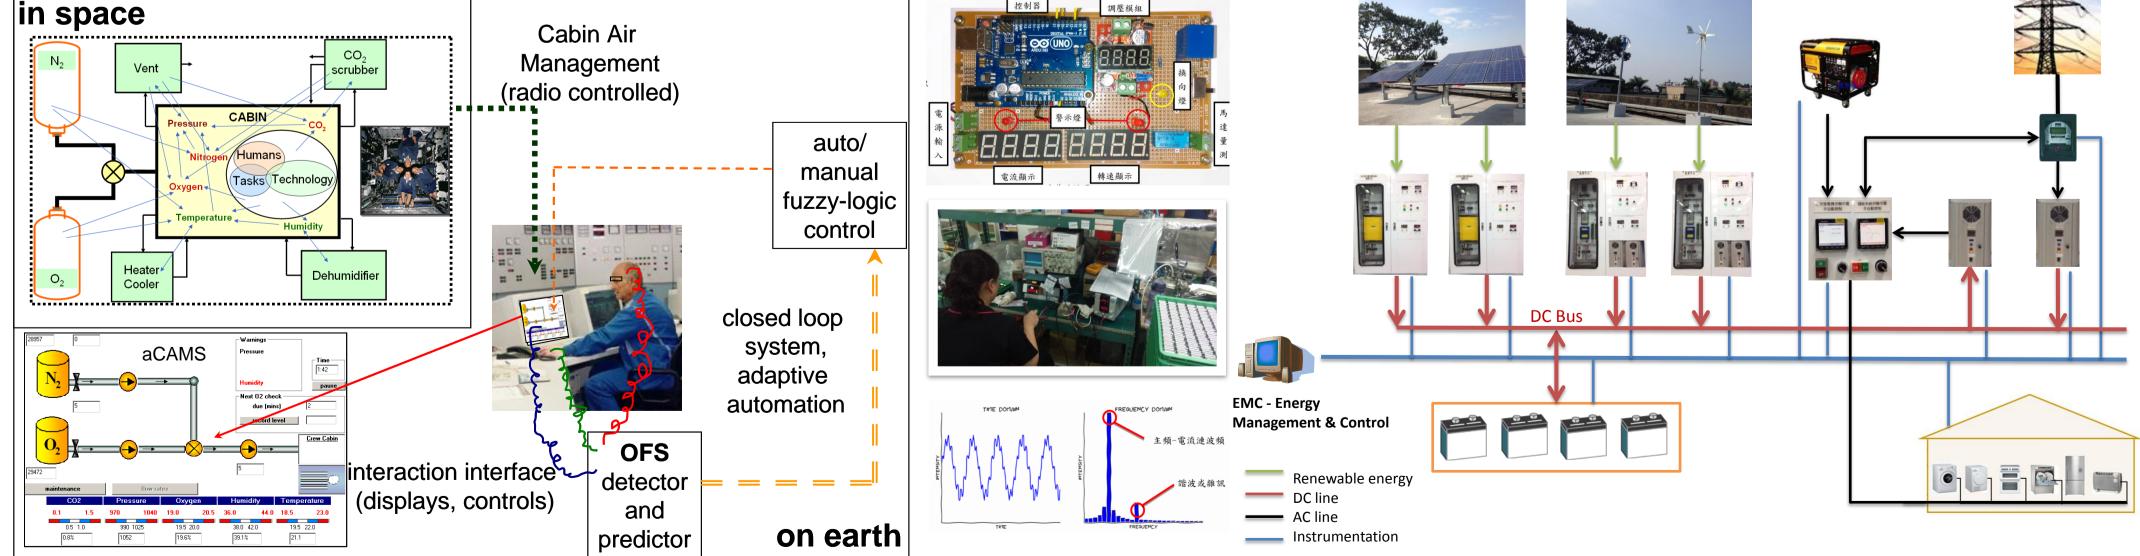

Intelligent food systems engineering.

The dynamics of an ultrasound wave travelling in a tofu curd for quality exploring.

Incubating quality and healthy **soya sauce**, from dream to business.

Adaptive control of space-station cabin air management using artificial intelligence (AI) with fuzzy logic and genetic algorithms.

Automated motor quality examination. A hybrid-energy micro-grid consists of: solar power, wind power, storage battery bank, and energy management and control.