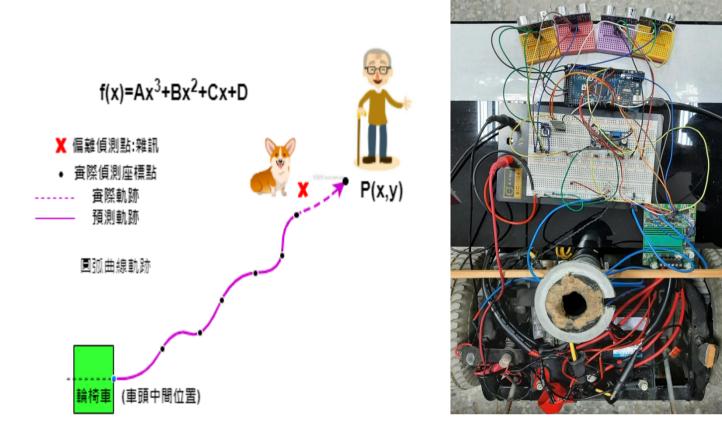

**Intelligent systems engineering** in electric wheelchair capable of autonomously following the user.

Construction, commissioning, and maintenance of hydro power plants. A universal power generation system **simulator** for systematic exploration of power generation systems...