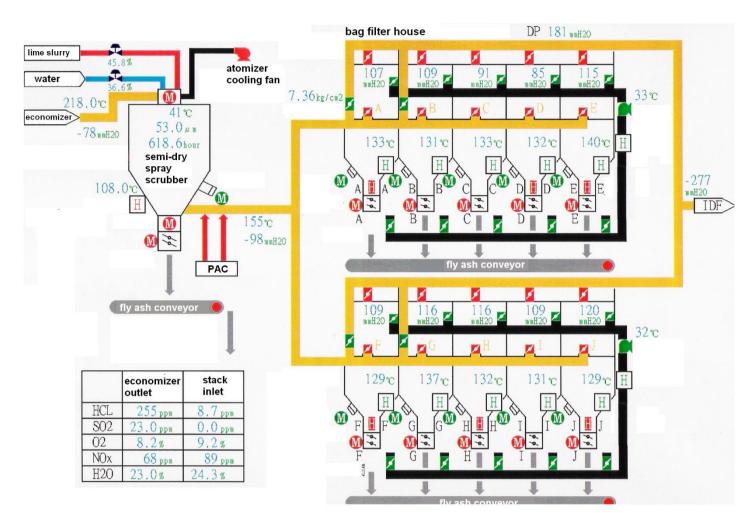

The **quality** of exhaust emission from a refuse incinerator is control by a flue gas cleaning system.

Patented flue gas cleaning system with ratio PID controls with PLC realisation.

**HMI** (human-machine interface) of the flue gas cleaning system under a **distributed** control system.