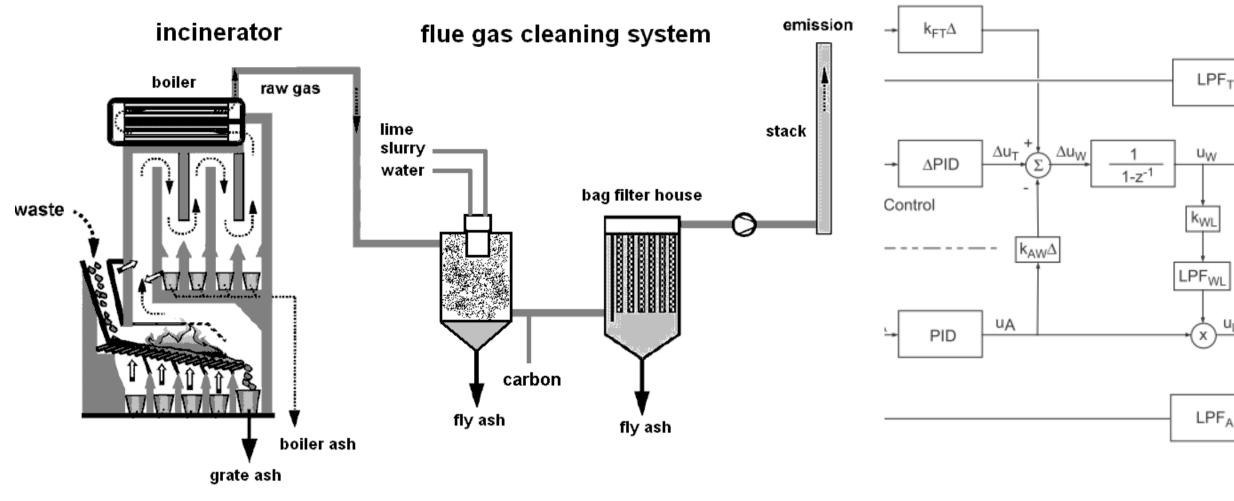

The **quality** of exhaust emission from a refuse incinerator is control by a flue gas cleaning system.

Patented flue gas cleaning system with ratio PID controls with PLC realisation.

**HMI** (human-machine interface) of the flue gas cleaning system under a **distributed** control system.