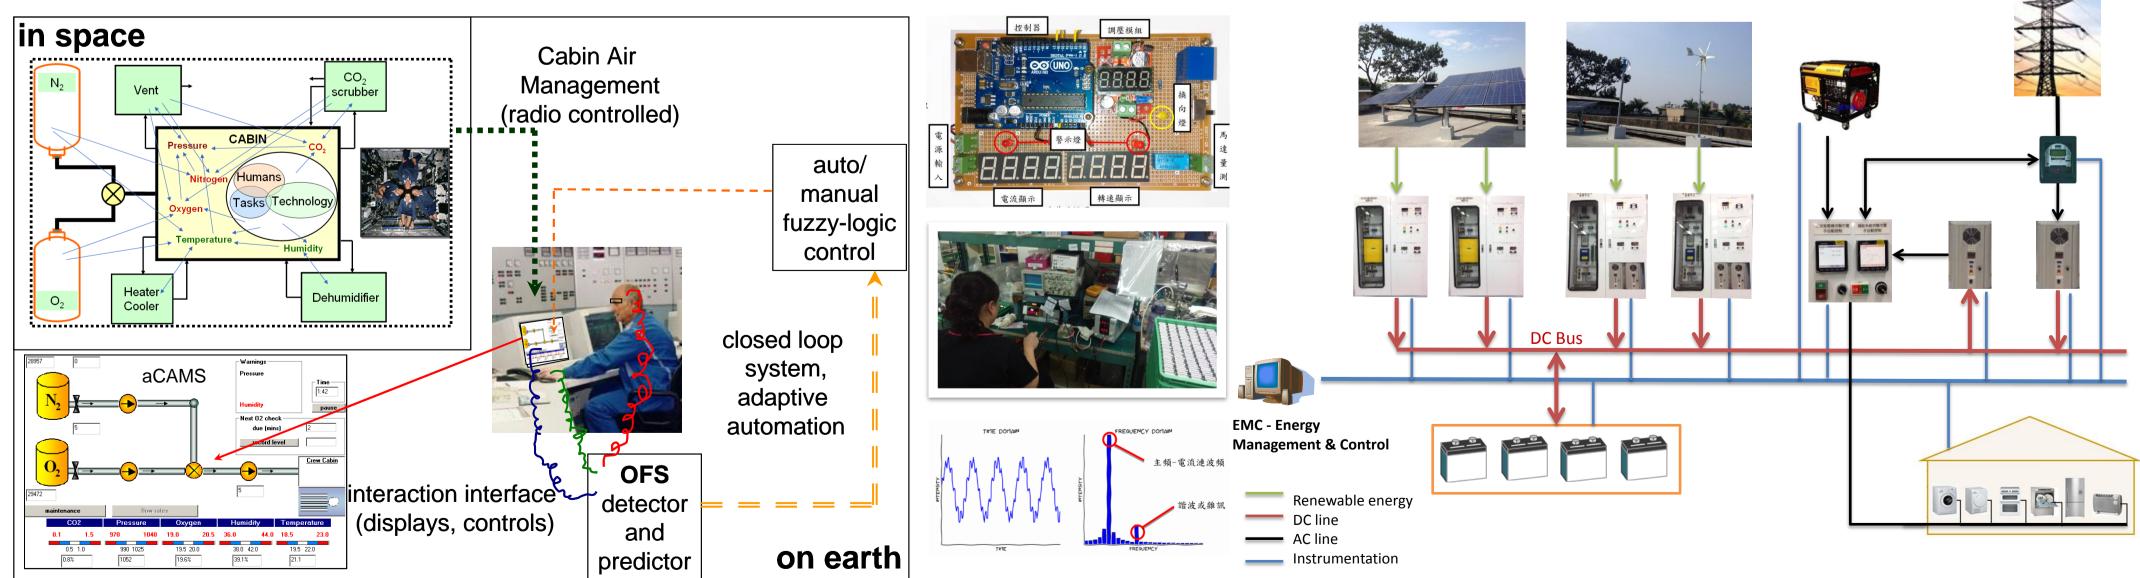

Automated motor quality examination. A hybrid-energy micro-grid consists of: solar power, wind power, storage battery bank, and energy management and control.