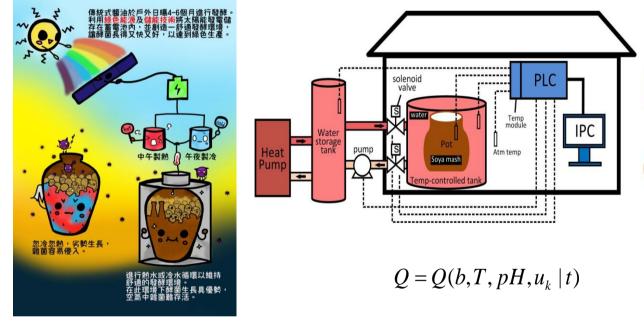

Intelligent food systems engineering.

The dynamics of an ultrasound wave travelling in a tofu curd for quality exploring.

Incubating quality and healthy **soya sauce**, from dream to business.

Adaptive control of space-station cabin air management using artificial intelligence (AI) with fuzzy logic and genetic algorithms.