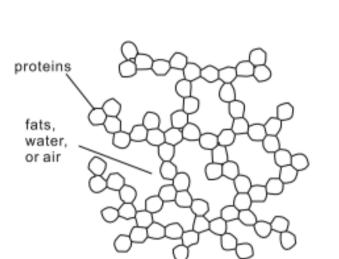

Intelligent food systems engineering.

The dynamics of an ultrasound wave travelling in a tofu curd for quality exploring.

Incubating quality and healthy **soya sauce**, from dream to business.

Adaptive control of space-station cabin air management using artificial intelligence (AI) with fuzzy logic and genetic algorithms.