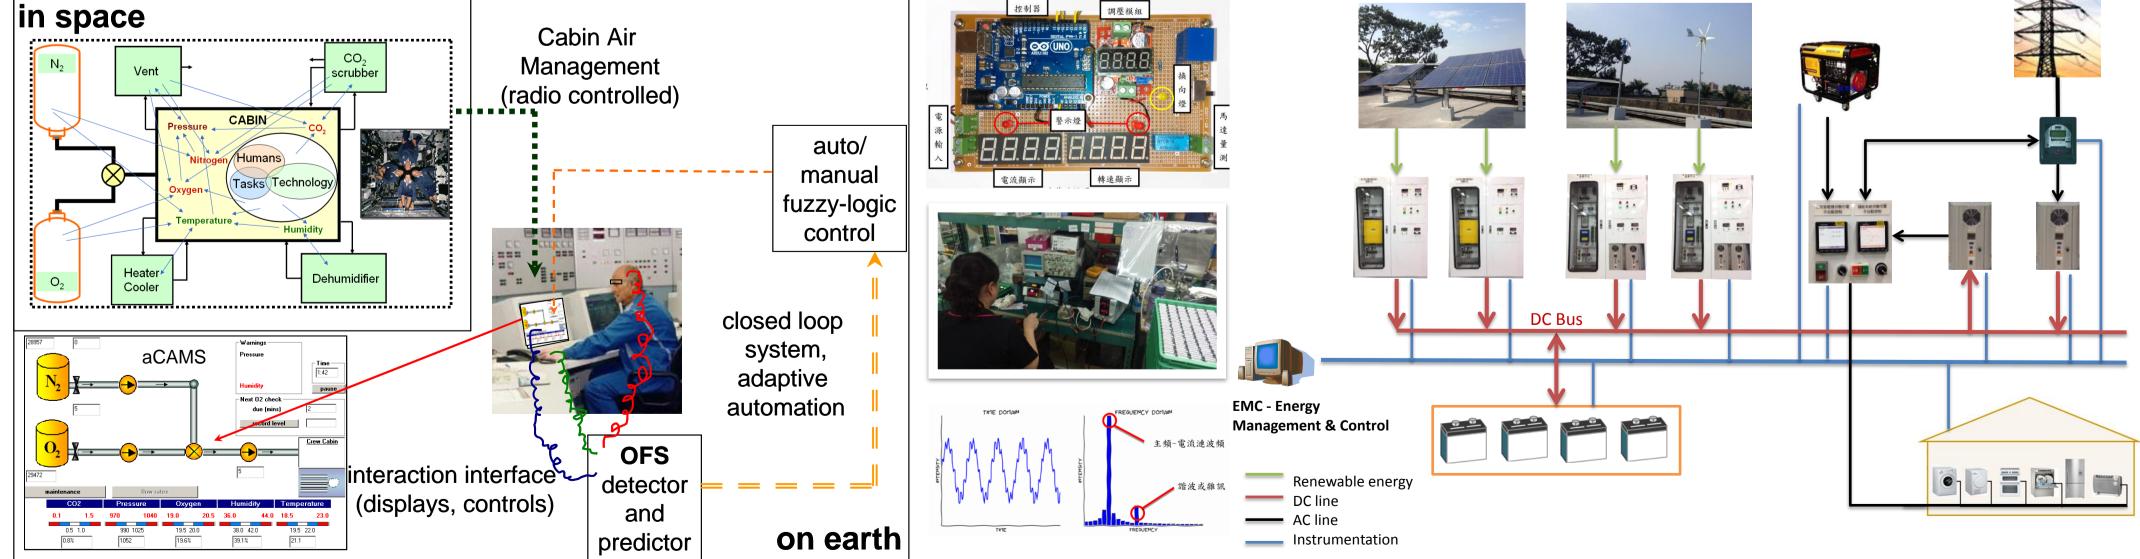

Intelligent food systems engineering.

The dynamics of an ultrasound wave travelling in a tofu curd for quality exploring.

Incubating quality and healthy **soya sauce**, from dream to business.

Adaptive control of space-station cabin air management using artificial intelligence (AI) with fuzzy logic and genetic algorithms.